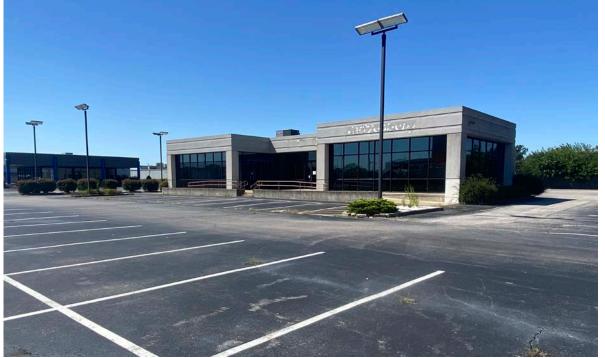

# AVAILABLE FOR LEASE OR SALE 8,602 SF ON 1.83 ACRES

129 AUTO COURT, O'FALLON, IL 62269

### **PROPERTY DETAILS**

- + Located at signalized intersection with direct access and visibility on Hwy 50 with 25,700+ VPD
- + Outparcel of Lincoln Crossing Shopping Center anchored by Home Depot and Walmart (*\$58.5M in sales*) with high customer traffic.
- + Turn-key auto dealer retail/showroom building with 68 parking spaces
- + 2 Service Drive 12'x10' Roll-Up doors & 2 Service Department 12'x12" Roll-Up doors
- + Space for Potential Service Bays
- + Operational Carwash
- + Zoned B2 Commercial

## **SITE OVERVIEW**