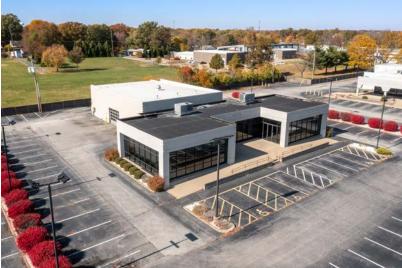

# AVAILABLE FOR LEASE OR SALE 8,602 SF ON 1.83 ACRES

129 AUTO COURT, O'FALLON, IL 62269