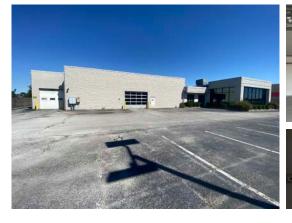

### **PROPERTY DETAILS**

- + Located at signalized intersection with direct access and visibility on Hwy 50 with 25,700+ VPD
- + Outparcel of Lincoln Crossing Shopping Center anchored by Home Depot and Walmart (*\$58.5M in sales*) with high customer traffic.
- + Turn-key auto dealer retail/showroom building with 68 parking spaces
- + 2 Service Drive 12'x10' Roll-Up doors & 2 Service Department 12'x12" Roll-Up doors
- + Space for Potential Service Bays
- + Operational Carwash
- + Zoned B2 Commercial

## **SITE OVERVIEW**