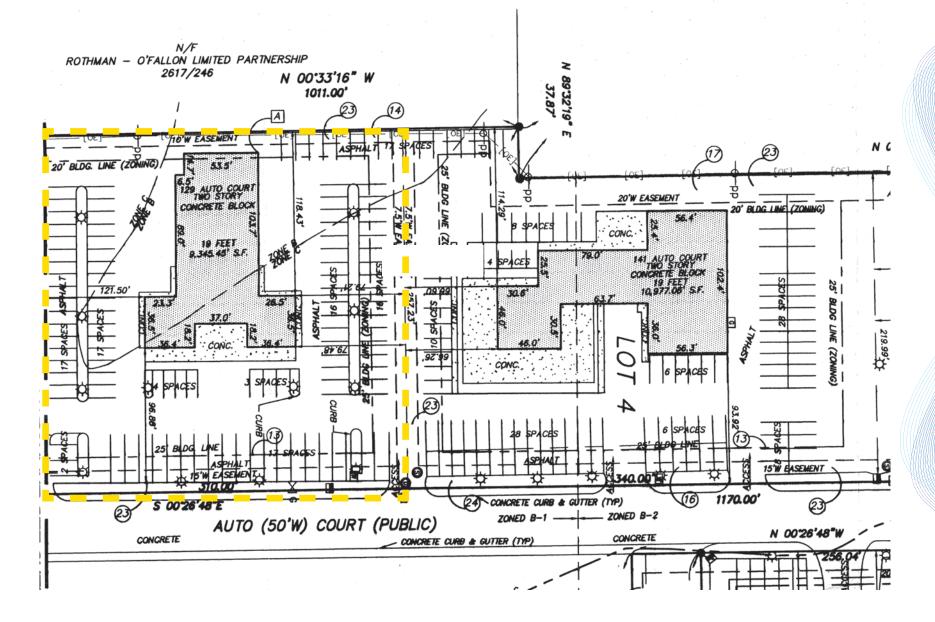

00+ VPD
- + Outparcel of Lincoln Crossing Shopping Center anchored by Home Depot and Walmart (*\$58.5M in sales*) with high customer traffic.
- + Turn-key auto dealer retail/showroom building with 68 parking spaces
- + 2 Service Drive 12'x10' Roll-Up doors & 2 Service Department 12'x12" Roll-Up doors
- + Space for Potential Service Bays
- + Operational Carwash
- + Zoned B2 Commercial

### **NEW PRICING**





## **SITE OVERVIEW**







#### **CONTACT BROKER FOR PRICING**

#### PAUL FUSZ

First Vice President +1 314 655 6046 paul.fusz@cbre.com

#### JOSH ROEDEMEIER NICK GARAVAGLIA

First Vice President Vice President +1 314 655 5942 +1 314 655 5827 josh.roedemeier@cbre.com nick.garavaglia@cbre.com

**CHARLIE FARON** 

Associate +1 314 655 5922 charlie.faron@cbre.com



## **SITE SURVEY**