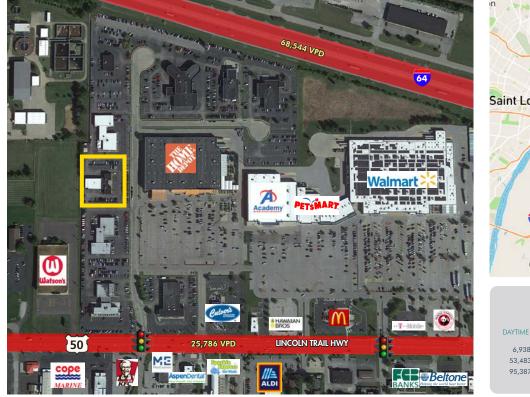

### **PROPERTY DETAILS**

- + Located at signalized intersection with direct access and visibility on Hwy 50 with 25,700+ VPD
- + Outparcel of Lincoln Crossing Shopping Center anchored by Home Depot and Walmart (*\$58.5M in sales*) with high customer traffic.
- + Turn-key auto dealer retail/showroom building with 68 parking spaces
- + 2 Service Drive 12'x10' Roll-Up doors & 2 Service Department 12'x12" Roll-Up doors
- + Space for Potential Service Bays
- + Operational Carwash
- + Zoned B2 Commercial

## **SITE OVERVIEW**