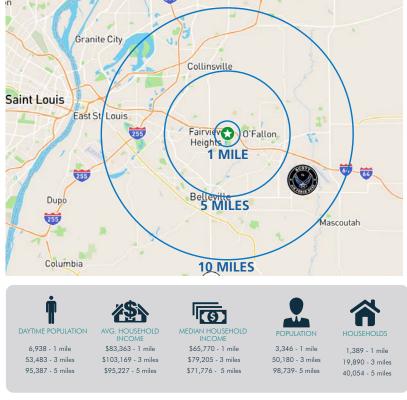

# AVAILABLE FOR LEASE OR SALE 8,602 SF ON 1.83 ACRES

129 AUTO COURT, O'FALLON, IL 62269









### **PROPERTY DETAILS**



- + Located at signalized intersection with direct access and visibility on Hwy 50 with 25,700+ VPD
- + Outparcel of Lincoln Crossing Shopping Center anchored by Home Depot and Walmart (*\$58.5M in sales*) with high customer traffic.
- + Turn-key auto dealer retail/showroom building with 68 parking spaces
- + 2 Service Drive 12'x10' Roll-Up doors & 2 Service Department 12'x12" Roll-Up doors
- + Space for Potential Service Bays
- + Operational Carwash
- + Zoned B2 Commercial

### **NEW PRICING**





## **SITE OVERVIEW**







#### **CONTACT BROKER FOR PRICING**

#### PAUL FUSZ

First Vice President +1 314 655 6046 paul.fusz@cbre.com

#### JOSH ROEDEMEIER NICK GARAVAGLIA

First Vice President Vice President +1 314 655 5942 +1 314 655 5827 josh.roedemeier@cbre.com nick.garavaglia@cbre.com

**CHARLIE FARON** 

Associate +1 314 655 5922 charlie.faron@cbre.com



## **SITE SURVEY**