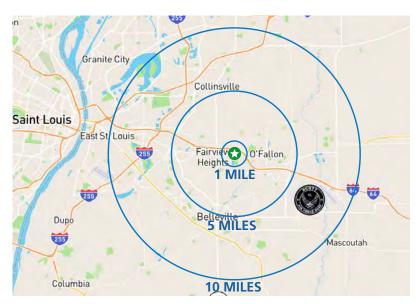

# **SITE OVERVIEW**

6,938 - 1 mile

53,483 - 3 miles

95,387 - 5 miles

\$83,363 - 1 mile \$103,169 - 3 miles \$95,227 - 5 miles MEDIAN HOUSEHOLD INCOME \$65,770 - 1 mile

\$79,205 - 3 miles \$71,776 - 5 miles

3,346 - 1 mile 50,180 - 3 miles 98,739- 5 miles

HOUSEHOLDS 1,389 - 1 mile 19,890 - 3 miles 40,054 - 5 miles