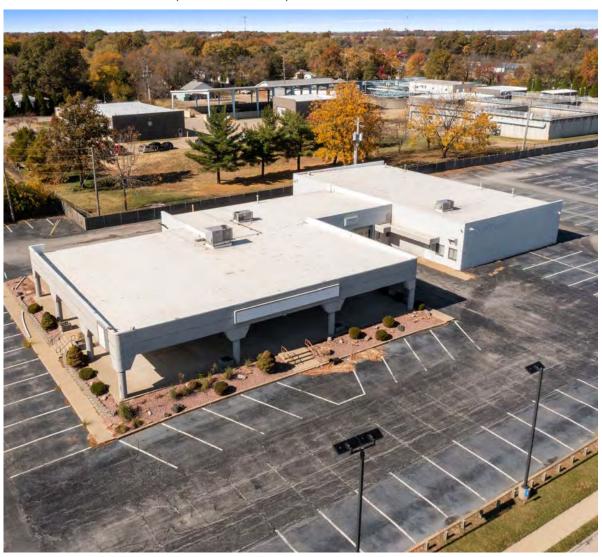

# AVAILABLE FOR LEASE OR SALE 10,427 SF ON 1.79 ACRES

141 AUTO COURT, O'FALLON, IL 62269

## **PROPERTY DETAILS**

10,427 SF

1.79 AC

BUILT 1989

- + Located at signalized intersection with direct access and visibility on Hwy 50 with 25,700+ VPD
- + Outparcel of Lincoln Crossing Shopping Center anchored by Home Depot and Walmart (\$58.5M in sales) with high customer traffic.
- + Turn-key auto dealer retail/showroom building with 105 parking spaces
- + 5 Service Drive 12'x10' Roll-Up doors & 1 Service Department 12'x12' Roll-Up doors
- + 11 Service Bays
- + Zoned B2 Commercial