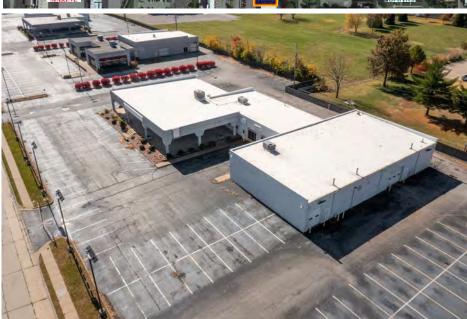

## **PROPERTY DETAILS**

10,427 SF

1.79 AC

BUILT 1989

- + Located at signalized intersection with direct access and visibility on Hwy 50 with 25,700+ VPD
- + Outparcel of Lincoln Crossing Shopping Center anchored by Home Depot and Walmart (\$58.5M in sales) with high customer traffic.
- + Turn-key auto dealer retail/showroom building with 105 parking spaces
- + 5 Service Drive 12'x10' Roll-Up doors & 1 Service Department 12'x12' Roll-Up doors
- + 11 Service Bays
- + Zoned B2 Commercial