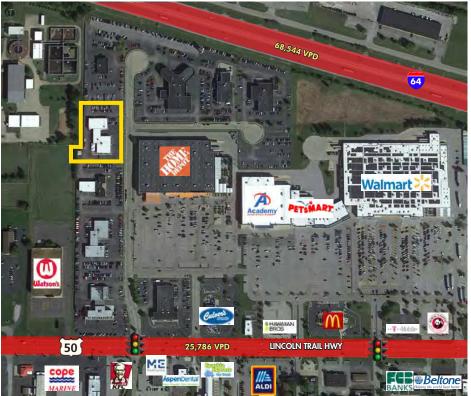

## **PROPERTY DETAILS**

10,427 SF

1.79 AC

BUILT 1989

- + Located at signalized intersection with direct access and visibility on Hwy 50 with 25,700+ VPD
- + Outparcel of Lincoln Crossing Shopping Center anchored by Home Depot and Walmart (\$58.5M in sales) with high customer traffic.
- + Turn-key auto dealer retail/showroom building with 105 parking spaces
- + 5 Service Drive 12'x10' Roll-Up doors & 1 Service Department 12'x12' Roll-Up doors
- + 11 Service Bays
- + Zoned B2 Commercial