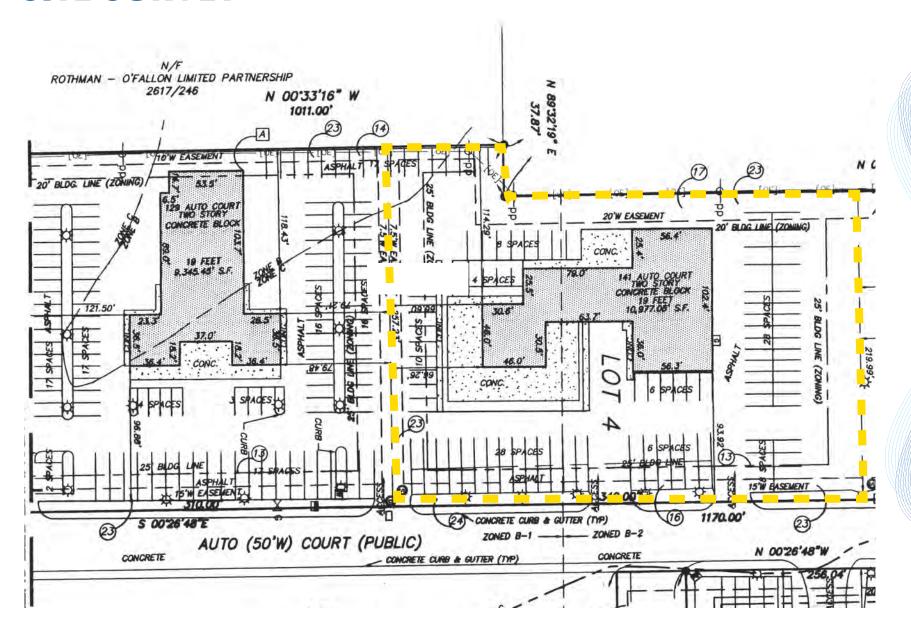

2' Roll-Up doors
- + 11 Service Bays
- + Zoned B2 Commercial

## **NEW PRICING**

VIRTUAL



# **SITE OVERVIEW**









6,938 - 1 mile

53,483 - 3 miles

95,387 - 5 miles



\$83,363 - 1 mile \$103,169 - 3 miles \$95,227 - 5 miles MEDIAN HOUSEHOLD INCOME \$65,770 - 1 mile

\$79,205 - 3 miles \$71,776 - 5 miles



3,346 - 1 mile 50,180 - 3 miles 98,739- 5 miles

HOUSEHOLDS 1,389 - 1 mile 19,890 - 3 miles 40,054 - 5 miles

# **CONTACT BROKER FOR PRICING**

#### **PAUL FUSZ**

First Vice President +1 314 655 6046 paul.fusz@cbre.com

#### JOSH ROEDEMEIER

First Vice President +1 314 655 5942 josh.roedemeier@cbre.com

### **NICK GARAVAGLIA**

Vice President +1 314 655 5827 nick.garavaglia@cbre.com charlie.faron@cbre.com

#### **CHARLIE FARON**

Associate +1 314 655 5922



# **SITE SURVEY**