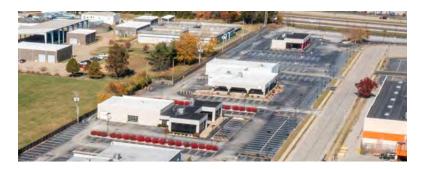

# AVAILABLE FOR LEASE OR SALE 10,427 SF ON 1.79 ACRES

141 AUTO COURT, O'FALLON, IL 62269

## **PROPERTY DETAILS**

10,427 SF

1.79 AC

BUILT 1989

- + Located at signalized intersection with direct access and visibility on Hwy 50 with 25,700+ VPD
- + Outparcel of Lincoln Crossing Shopping Center anchored by Home Depot and Walmart (\$58.5M in sales) with high customer traffic.
- + Turn-key auto dealer retail/showroom building with 105 parking spaces
- + 5 Service Drive 12'x10' Roll-Up doors & 1 Service Department 12'x12' Roll-Up doors
- + 11 Service Bays
- + Zoned B2 Commercial