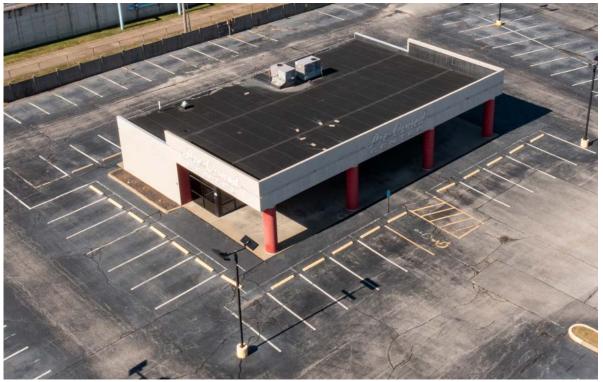

# 3,104 SF ON 2.38 ACRES

187 AUTO COURT, O'FALLON, IL 62269

### **PROPERTY DETAILS**

BUILT 1989

- + Located at signalized intersection with direct access and visibility on Hwy 50 with 25,700+ VPD
- + Outparcel of Lincoln Crossing Shopping Center anchored by Home Depot and Walmart (\$58.5M in sales) with high customer traffic.
- + Turn-key auto dealer retail/showroom building with 155 parking spaces
- + Zoned B2 Commercial