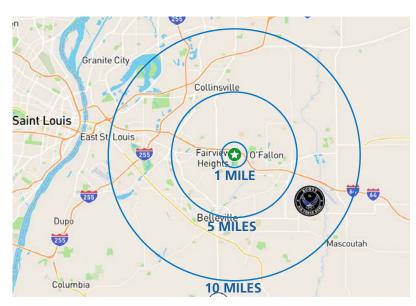

# **SITE OVERVIEW**

INCOME \$83,363 - 1 mile \$103,169 - 3 miles \$95,227 - 5 miles

MEDIAN HOUSEHOLD INCOME

\$65,770 - 1 mile \$79,205 - 3 miles \$71,776 - 5 miles

3,346 - 1 mile 50,180 - 3 miles 98,739- 5 miles

HOUSEHOLDS

1,389 - 1 mile 19,890 - 3 miles 40,054 - 5 miles