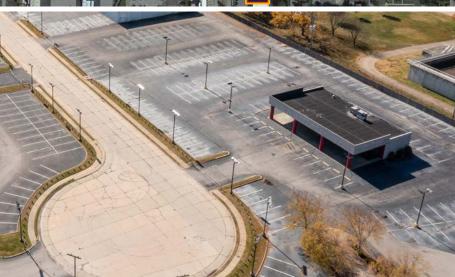

# 3,104 SF ON 2.38 ACRES

187 AUTO COURT, O'FALLON, IL 62269

### **PROPERTY DETAILS**

BUILT 1989

- + Located at signalized intersection with direct access and visibility on Hwy 50 with 25,700+ VPD
- + Outparcel of Lincoln Crossing Shopping Center anchored by Home Depot and Walmart (\$58.5M in sales) with high customer traffic.
- + Turn-key auto dealer retail/showroom building with 155 parking spaces
- + Zoned B2 Commercial