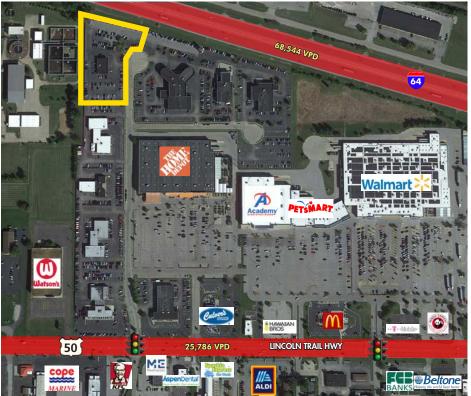

### **PROPERTY DETAILS**

BUILT 1989

- + Located at signalized intersection with direct access and visibility on Hwy 50 with 25,700+ VPD
- + Outparcel of Lincoln Crossing Shopping Center anchored by Home Depot and Walmart (\$58.5M in sales) with high customer traffic.
- + Turn-key auto dealer retail/showroom building with 155 parking spaces
- + Zoned B2 Commercial

# **SITE OVERVIEW**

INCOME \$83,363 - 1 mile \$103,169 - 3 miles \$95,227 - 5 miles

MEDIAN HOUSEHOLD INCOME

\$65,770 - 1 mile \$79,205 - 3 miles \$71,776 - 5 miles

3,346 - 1 mile 50,180 - 3 miles 98,739- 5 miles