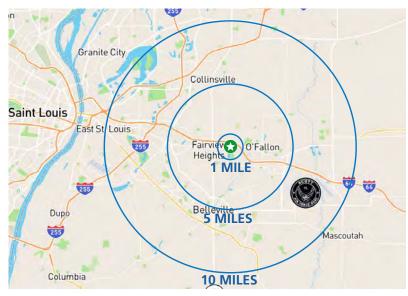

## **SITE OVERVIEW**

6,938 - 1 mile

53,483 - 3 miles

95.387 - 5 miles

\$83,363 - 1 mile

\$103,169 - 3 miles

\$95,227 - 5 miles

MEDIAN HOUSEHOLD INCOME

\$65,770 - 1 mile \$79,205 - 3 miles \$71,776 - 5 miles

3,346 - 1 mile 50,180 - 3 miles 98,739- 5 miles

HOUSEHOLDS 1,389 - 1 mile 19,890 - 3 miles 40,054 - 5 miles