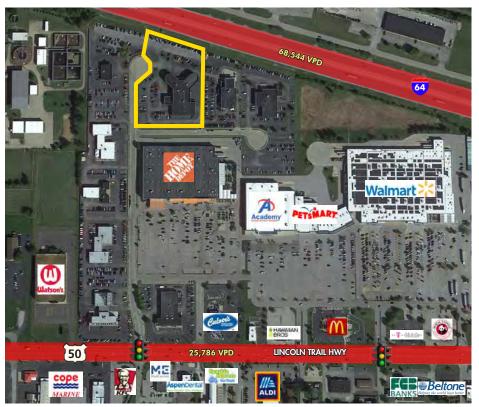

## **PROPERTY DETAILS**

BUILT 1997

- + Located at signalized intersection with direct access and visibility on Hwy 50 with 25,700+ VPD
- + Outparcel of Lincoln Crossing Shopping Center anchored by Home Depot and Walmart (\$58.5M in sales) with high customer traffic.
- + Turn-key auto dealer retail/showroom building with 225 parking spaces
- + 4 Service Drive 12'x10' Roll-Up doors & 2 Service Department 14'x 14' Roll-Up door
- + 14 Service Bays
- + Zoned B2 Commercial