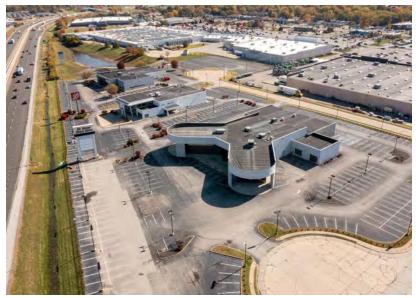

# AVAILABLE FOR LEASE OR SALE 31,414 SF ON 4.11 ACRES

176 AUTO COURT, O'FALLON, IL 62269

## **PROPERTY DETAILS**

BUILT 1997

- + Located at signalized intersection with direct access and visibility on Hwy 50 with 25,700+ VPD
- + Outparcel of Lincoln Crossing Shopping Center anchored by Home Depot and Walmart (\$58.5M in sales) with high customer traffic.
- + Turn-key auto dealer retail/showroom building with 225 parking spaces
- + 4 Service Drive 12'x10' Roll-Up doors & 2 Service Department 14'x 14' Roll-Up door
- + 14 Service Bays
- + Zoned B2 Commercial

## **SITE OVERVIEW**

6,938 - 1 mile

53,483 - 3 miles

95.387 - 5 miles

\$83,363 - 1 mile

\$103,169 - 3 miles

\$95,227 - 5 miles

MEDIAN HOUSEHOLD INCOME