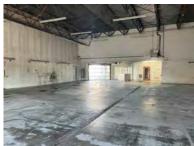

## **PROPERTY DETAILS**

BUILT 1997

- + Located at signalized intersection with direct access and visibility on Hwy 50 with 25,700+ VPD
- + Outparcel of Lincoln Crossing Shopping Center anchored by Home Depot and Walmart (\$58.5M in sales) with high customer traffic.
- + Turn-key auto dealer retail/showroom building with 225 parking spaces
- + 4 Service Drive 12'x10' Roll-Up doors & 2 Service Department 14'x 14' Roll-Up door
- + 14 Service Bays
- + Zoned B2 Commercial