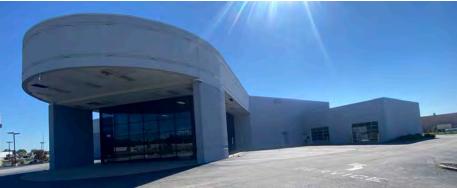

# AVAILABLE FOR LEASE OR SALE 31,414 SF ON 4.11 ACRES

176 AUTO COURT, O'FALLON, IL 62269

## **PROPERTY DETAILS**

BUILT 1997

- + Located at signalized intersection with direct access and visibility on Hwy 50 with 25,700+ VPD
- + Outparcel of Lincoln Crossing Shopping Center anchored by Home Depot and Walmart (\$58.5M in sales) with high customer traffic.
- + Turn-key auto dealer retail/showroom building with 225 parking spaces
- + 4 Service Drive 12'x10' Roll-Up doors & 2 Service Department 14'x 14' Roll-Up door
- + 14 Service Bays
- + Zoned B2 Commercial