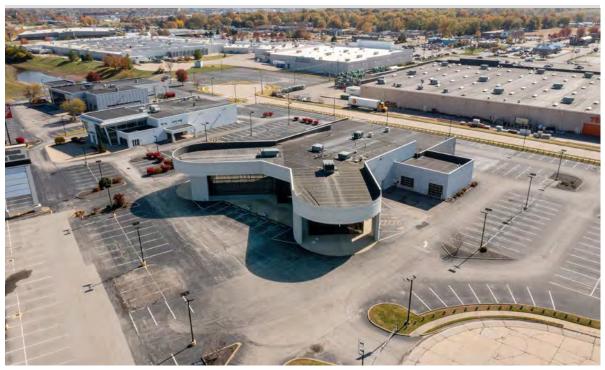

# AVAILABLE FOR LEASE OR SALE 31,414 SF ON 4.11 ACRES

176 AUTO COURT, O'FALLON, IL 62269

## **PROPERTY DETAILS**

BUILT 1997

- + Located at signalized intersection with direct access and visibility on Hwy 50 with 25,700+ VPD
- + Outparcel of Lincoln Crossing Shopping Center anchored by Home Depot and Walmart (\$58.5M in sales) with high customer traffic.
- + Turn-key auto dealer retail/showroom building with 225 parking spaces
- + 4 Service Drive 12'x10' Roll-Up doors & 2 Service Department 14'x 14' Roll-Up door
- + 14 Service Bays
- + Zoned B2 Commercial