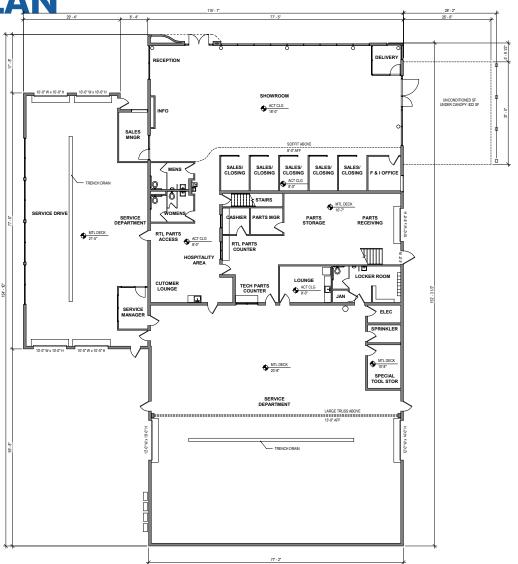

#### **CHARLIE FARON**

Associate +1 314 655 5922 charlie.faron@cbre.com

**SITE PLAN** 

- MTL DECK = BOTTOM OF METAL DECK
- ACT CLG = ACOUSTICAL TILE CEILIN
- GYP BD CLG 15'-8 1/2" = GYPSUM BOARD CEILING OR SOFFIT

FIRST FLOOR GROSS SF: 14,676 SF SECOND FLOOR STORAGE MEZZ SF: 2,985 SF TOTAL GROSS SF: 17,661 SF

# **SITE PLAN**