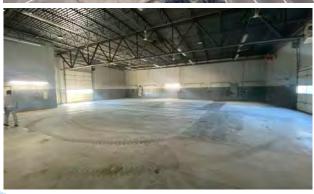

## **PROPERTY DETAILS**

17,661 SF 2.44 AC

BUILT 2004

- + Located at signalized intersection with direct access and visibility on Hwy 50 with 25,700+ VPD
- + Outparcel of Lincoln Crossing Shopping Center anchored by Home Depot and Walmart (\$58.5M in sales) with high customer traffic.
- + Turn-key auto dealer retail/showroom building with 200 parking spaces
- + 2 Service 10' x 8' Roll-Up doors & One 12' x 8' Roll-Up door
- + 10 Service Bays
- + Zoned B2 Commercial