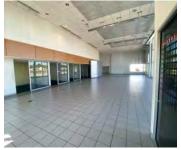

## **PROPERTY DETAILS**

17,661 SF 2.44 AC

BUILT 2004

- + Located at signalized intersection with direct access and visibility on Hwy 50 with 25,700+ VPD
- + Outparcel of Lincoln Crossing Shopping Center anchored by Home Depot and Walmart (\$58.5M in sales) with high customer traffic.
- + Turn-key auto dealer retail/showroom building with 200 parking spaces
- + 2 Service 10' x 8' Roll-Up doors & One 12' x 8' Roll-Up door
- + 10 Service Bays
- + Zoned B2 Commercial