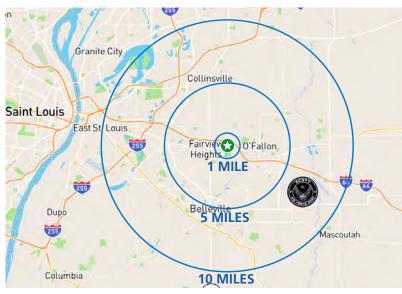

# **SITE OVERVIEW**

HOUSEHOLDS

1,389 - 1 mile 50,180 - 3 miles 19,890 - 3 miles 98,739- 5 miles 40,054 - 5 miles

6,938 - 1 mile 53,483 - 3 miles 95.387 - 5 miles

INCOME \$83,363 - 1 mile \$103,169 - 3 miles \$95,227 - 5 miles

\$65,770 - 1 mile \$79,205 - 3 miles \$71,776 - 5 miles