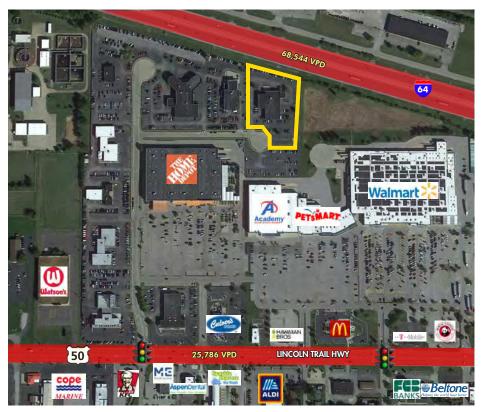

## **PROPERTY DETAILS**

17,661 SF 2.44 AC

BUILT 2004

- + Located at signalized intersection with direct access and visibility on Hwy 50 with 25,700+ VPD
- + Outparcel of Lincoln Crossing Shopping Center anchored by Home Depot and Walmart (\$58.5M in sales) with high customer traffic.
- + Turn-key auto dealer retail/showroom building with 200 parking spaces
- + 2 Service 10' x 8' Roll-Up doors & One 12' x 8' Roll-Up door
- + 10 Service Bays
- + Zoned B2 Commercial

# **SITE PLAN**