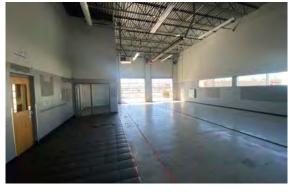

## **PROPERTY DETAILS**

17,661 SF 2.44 AC

BUILT 2004

- + Located at signalized intersection with direct access and visibility on Hwy 50 with 25,700+ VPD
- + Outparcel of Lincoln Crossing Shopping Center anchored by Home Depot and Walmart (\$58.5M in sales) with high customer traffic.
- + Turn-key auto dealer retail/showroom building with 200 parking spaces
- + 2 Service 10' x 8' Roll-Up doors & One 12' x 8' Roll-Up door
- + 10 Service Bays
- + Zoned B2 Commercial

FIRST FLOOR GROSS SF: 14,676 SF SECOND FLOOR STORAGE MEZZ SF: 2,985 SF TOTAL GROSS SF: 17,661 SF