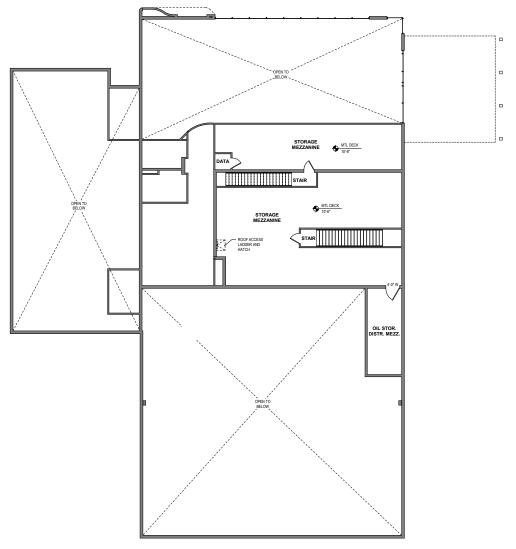

FIRST FLOOR GROSS SF: 14,676 SF SECOND FLOOR STORAGE MEZZ SF: 2,985 SF TOTAL GROSS SF: 17,661 SF