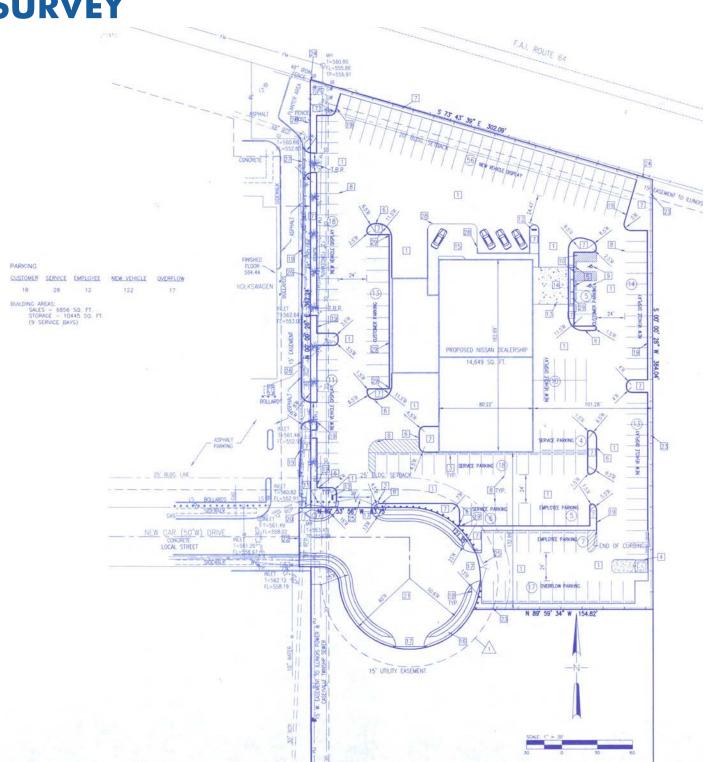

3 - 3 miles 95.387 - 5 miles

INCOME \$83,363 - 1 mile \$103,169 - 3 miles \$95,227 - 5 miles

\$65,770 - 1 mile \$79,205 - 3 miles \$71,776 - 5 miles







### **CONTACT BROKER FOR PRICING**

#### **PAUL FUSZ**

First Vice President +1 314 655 6046 paul.fusz@cbre.com

#### **JOSH ROEDEMEIER**

First Vice President +1 314 655 5942 josh.roedemeier@cbre.com

#### **NICK GARAVAGLIA**

Vice President +1 314 655 5827 nick.garavaglia@cbre.com

#### **CHARLIE FARON**

Associate +1 314 655 5922 charlie.faron@cbre.com



**SITE PLAN** 



- MTL DECK = BOTTOM OF METAL DECK
- ACT CLG = ACOUSTICAL TILE CEILIN
- GYP BD CLG 15'-8 1/2" = GYPSUM BOARD CEILING OR SOFFIT

FIRST FLOOR GROSS SF: 14,676 SF SECOND FLOOR STORAGE MEZZ SF: 2,985 SF TOTAL GROSS SF: 17,661 SF

# **SITE PLAN**



# **SITE SURVEY**