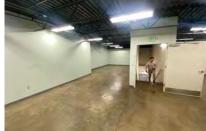

## **PROPERTY DETAILS**

17,661 SF 2.44 AC

BUILT 2004

- + Located at signalized intersection with direct access and visibility on Hwy 50 with 25,700+ VPD
- + Outparcel of Lincoln Crossing Shopping Center anchored by Home Depot and Walmart (\$58.5M in sales) with high customer traffic.
- + Turn-key auto dealer retail/showroom building with 200 parking spaces
- + 2 Service 10' x 8' Roll-Up doors & One 12' x 8' Roll-Up door
- + 10 Service Bays
- + Zoned B2 Commercial