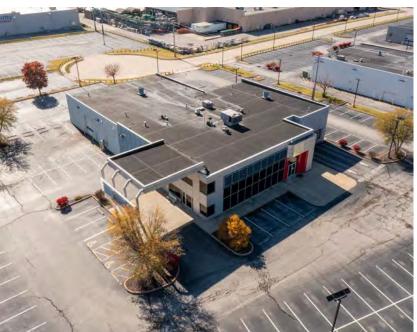

# AVAILABLE FOR LEASE OR SALE 17,661 SF ON 2.44 ACRES

1690 NEW CAR DRIVE O'FALLON, IL 62269

## **PROPERTY DETAILS**

17,661 SF 2.44 AC

BUILT 2004

- + Located at signalized intersection with direct access and visibility on Hwy 50 with 25,700+ VPD
- + Outparcel of Lincoln Crossing Shopping Center anchored by Home Depot and Walmart (\$58.5M in sales) with high customer traffic.
- + Turn-key auto dealer retail/showroom building with 200 parking spaces
- + 2 Service 10' x 8' Roll-Up doors & One 12' x 8' Roll-Up door
- + 10 Service Bays
- + Zoned B2 Commercial